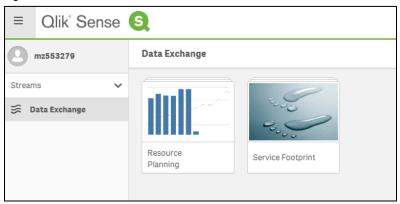

Digital ID

DSS Production

DSS Login

The **Qlik Sense** screen will display.

Figure 6 -The Qlik Sense screen

Select the required report.

Table 2 - Qlik navigation items