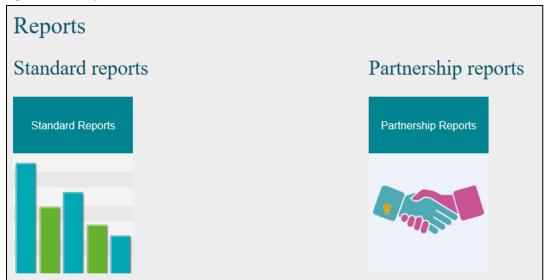

### Access and Log in

From the Data Exchange web-site portal, select located in the Access MyDEX reports box.

Figure 1 - The Data Exchange web-site portal

The Reports screen will display.

Figure 2 - The Reports screen

Select a Report tile.

Figure 3 - Standard reports tile

The Login screen will display.

Figure 4 - The Login screen

Login with your Digital ID.

Department of Social Services

Sign in with one of these accounts