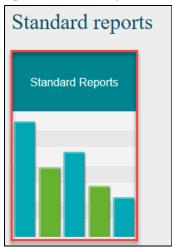

Select a Report tile.

Figure 3 - Standard reports tile

The Login screen will display.

Figure 4 - The Login screen

Login with your Digital ID.

Department of Social Services

Sign in with one of these accounts