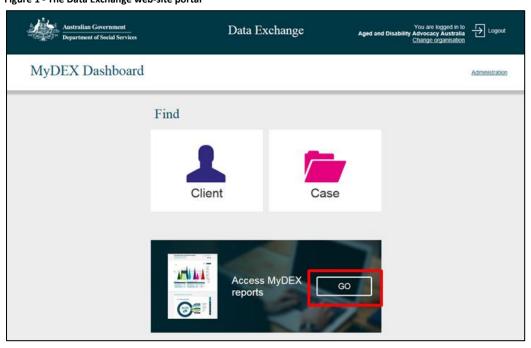

### Access and Log in

From the Data Exchange web-site portal, select located in the Access MyDEX reports box.

Figure 1 - The Data Exchange web-site portal

The Reports screen will display.

Figure 2 - The Reports screen