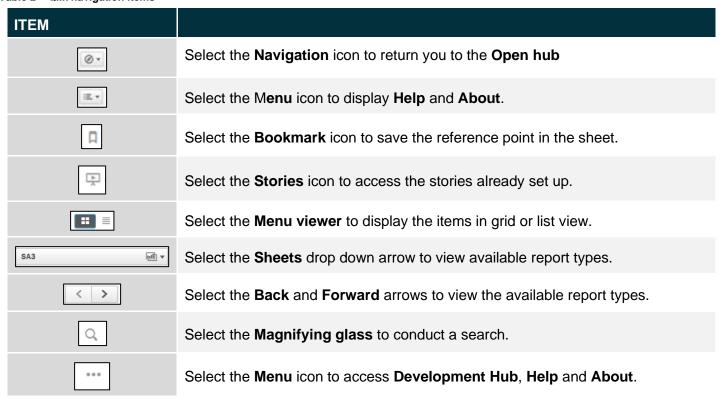

Digital ID

DSS Production

DSS Login

The **Qlik Sense** screen will display.

Figure 6 -The Qlik Sense screen

Select the required report.

Table 2 - Qlik navigation items